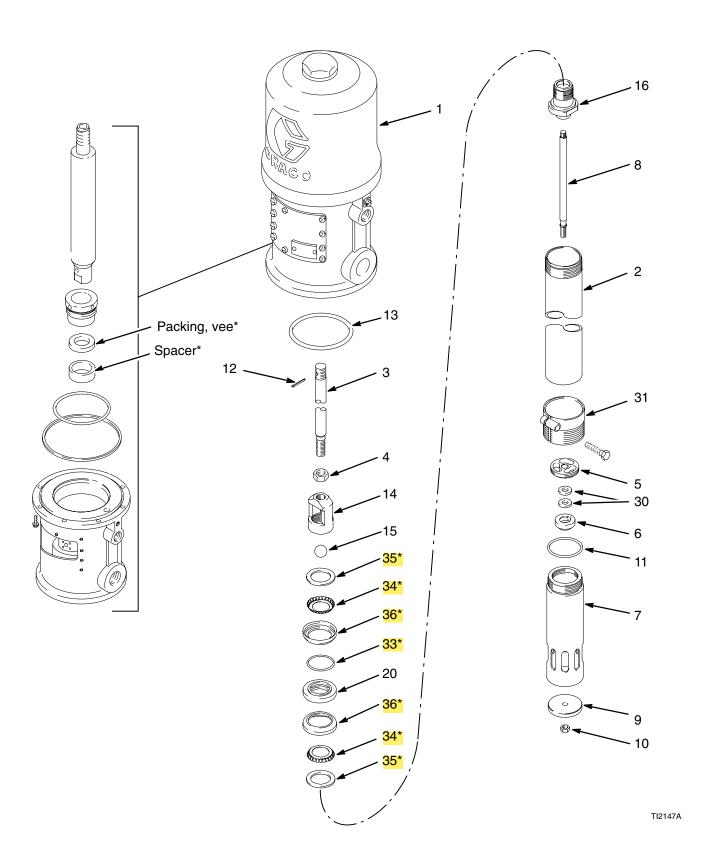

## **Parts**

Model 965124, Series B stubby length

Model 965129, Series B 400 lb. (180 Kg) drum length

| Ref<br>No. | Part No. | Description                                      | Qty. | Ref<br>No.                                                | Part No.      | Description                                     | Qty.    |
|------------|----------|--------------------------------------------------|------|-----------------------------------------------------------|---------------|-------------------------------------------------|---------|
| 1†         |          | AIR MOTOR                                        | 1    | 30                                                        | 603778        | PACKING, foot valve                             | 2       |
| 2          | 183010   | CYLINDER, pump, displacement (model 965124 only) | 1    | 31                                                        | 222308        | ADAPTER, bung; 2 in. npt<br>(model 965129 only) | 1       |
|            | 160917   | CYLINDER, pump, displacement                     | •    | 33*                                                       | 154662        | O-RING                                          | 1       |
|            |          | (model 965129 only)                              | 1    | 34*                                                       | 171590        | SPREADER, cup                                   | 2       |
| 3          | 624936   | ROD, connecting (for 965124)                     | 1    | 35*                                                       | 171594        | WASHER, piston                                  | 2       |
|            | 624952   | ROD, connecting (for 965129)                     | 1    | 36*                                                       | 158402        | CUP; leather                                    | 2       |
| 4          | 100111   | NUT                                              | 1    |                                                           |               |                                                 |         |
| 5          | 624943   | BEARING, rod guide, 10:1 shovel                  | 1    | * T/                                                      | hese parts ar | e included in Repair Kit 237498, wh             | ich may |
| 6          | 624938   | POPPET, foot valve                               | 1    | be purchased separately.                                  |               |                                                 |         |
| 7          | 624935   | VALVE, foot                                      | 1    | † See Graco Manual 306982 to order replacement air motor  |               |                                                 |         |
| 8          | 624937   | ROD, priming                                     | 1    | parts. Air motor 205647 is identical to the one on 965124 |               |                                                 |         |
| 9          | 624939   | PLATE, priming; aluminum                         | 1    | and 965129 with the following exceptions:                 |               |                                                 |         |
| 10         | 100077   | NUT, hex                                         | 1    |                                                           |               |                                                 |         |
| 11         | 156633   | O-RING                                           | 1    | 205647                                                    |               |                                                 |         |
| 12         | 100103   | PIN, cotter                                      | 1    | Ref                                                       |               |                                                 |         |
| 13         | 156641   | O-RING                                           | 1    | No.                                                       | Part No.      | Description                                     |         |
| 14         | 624941   | HOUSING, valve                                   | 1    | 00                                                        | 155054        | CVI INDED mester sin                            |         |
| 15         | 100279   | BALL, metallic                                   | 1    | 32                                                        | 15E954        | CYLINDER, motor, air                            |         |
| 16         | 624942   | HOUSING, valve piston                            | 1    | 34                                                        | 15F982        | BASE, motor, air                                |         |
| 20         | 158857   | SPACER, cup                                      | 1    | 36                                                        | 15E555        | PLATE, identification                           |         |
|            |          |                                                  |      | 53                                                        | 116343        | SCREW, ground                                   |         |
|            |          |                                                  |      | 54                                                        | omitted       | NO WASHER, tab                                  |         |